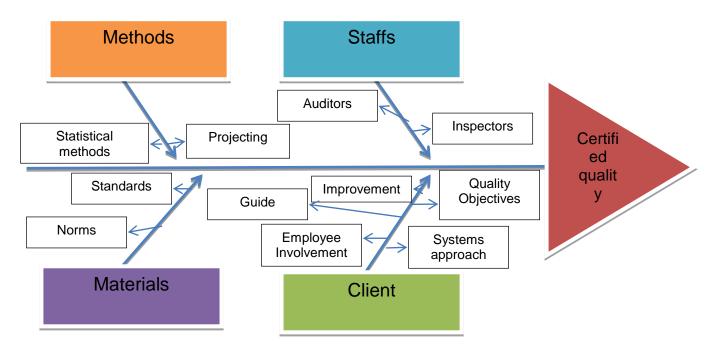

- Inspection of equipment

- Quality management system certification and verification of social reporting, etc.

For its consideration of factors influence developments and interference companies I suggest a causal diagram Department only certification in the field of quality management system ISO 9001:2008, Ishikawa diagram: